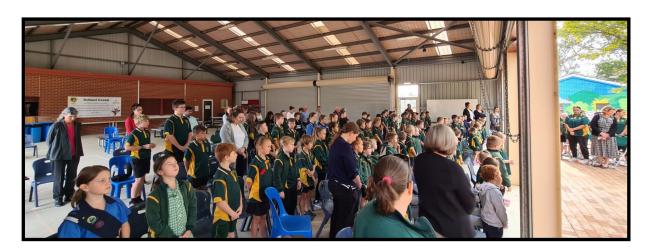

### **ANZAC Day Assembly.**

Thank you to all the local community members who joined us for our annual ANZAC day assembly. The entire assembly was run and conducted by our student leaders this year. Thank you to Deputy Principal Mrs Kris Dewson Hall for putting it together. They did a wonderful job. Thank you also to Mrs Theresa Fancote who represented the Shire, Mrs Carol Bond who represented the RSL, Mr Chris Hartl who represented the School Board and Mr Tim Evans who represented the P&C for being our special guests for the day. All students observed the ceremony with reflection and respect. It is such an honour to be the Principal of this wonderful school.