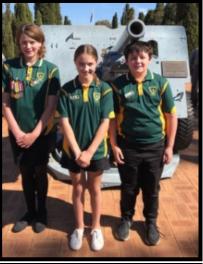

### **ANZAC Day Assembly.**

Thank you to all the local community members who joined us for our annual ANZAC day assembly. The entire assembly was run and conducted by our student leaders this year. Thank you to Deputy Principal Mrs Kris Dewson Hall for putting it together. They did a wonderful job. Thank you also to Mrs Theresa Fancote who represented the Shire, Mrs Carol Bond who represented the RSL, Mr Chris Hartl who represented the School Board and Mr Tim Evans who represented the P&C for being our special guests for the day. All students observed the ceremony with reflection and respect. It is such an honour to be the Principal of this wonderful school.